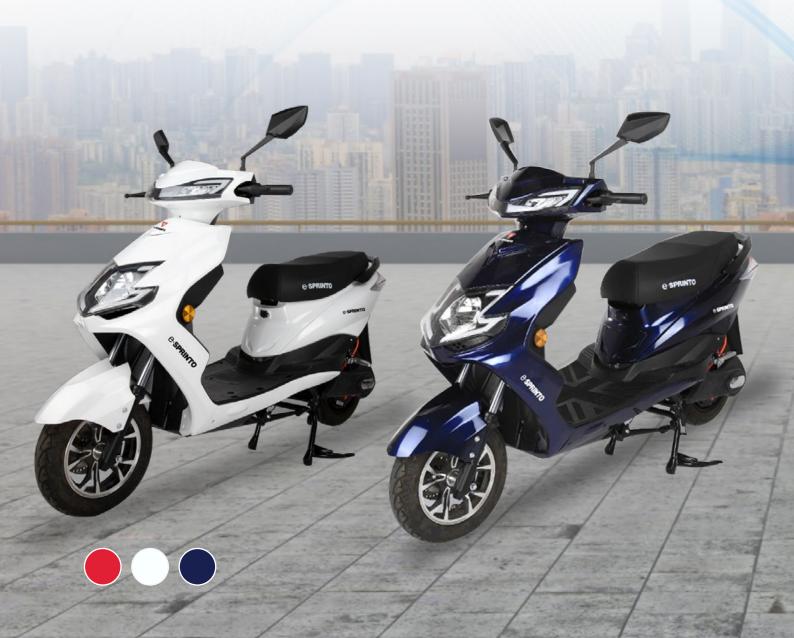

### Technical Specifications

| Dimensions  | 1820*700*1100     | Battery                  | Lithium Ion NMC                                                     |
|-------------|-------------------|--------------------------|---------------------------------------------------------------------|
| Wheel Base  | 1325mm            | <b>Battery Capacity</b>  | 60V 22AH/ 60V 29AH                                                  |
| Kerb Weight | 90Kg              | Gradeability             | 10 degree                                                           |
| Tyre Size   | 10"               | <b>Carrying Capacity</b> | 150Kg                                                               |
| Motor Power | 250W              | Display                  | Digital                                                             |
| Motor Type  | BLDC Hub Motor    | Charging Time            | 3-4 Hrs                                                             |
| Speed       | 25Km/hr           | Colours                  | Blue , White , Red                                                  |
| Brakes      | Front & Rear Disc | Ground Clearence         | 160mm                                                               |
| Max Range   | 70km/100km        | Features                 | Remote Central Lock,                                                |
| Charger     | 60V/6A            |                          | Find My Vehicle ,<br>Technical Part Failure<br>Indication , reverse |